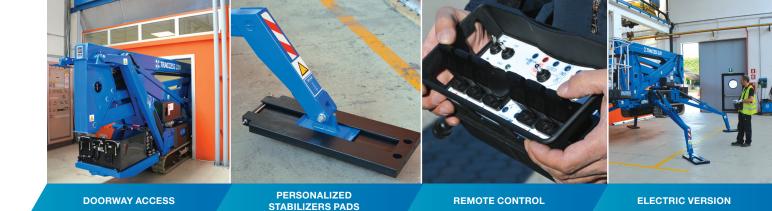

Versatile outrigger configuration

Doorway access

- » Articulated boom (two elements) + telescopic boom (main boom + 2 extension) + jib
- » Sigma boom articulation
- » 360° non continuous turret rotation on bearing turntable
- » Proportional electro-hydraulic controls in basket
- » Engine start and stop controls from basket
- » Aluminum basket available in single (2'6" x 2'3" x 3'7") or double (4'3" x 2'3" x 3'7") personnel sizes
- » 90° right + 90° left hydraulic basket rotation
- » Basket load sensing device
- » Wireless remote control
- » Dual drive with a maximum speed of 1.25 mph
- » Narrow outrigger configuration capability
- » Track width extends from 2'6" to 4'2"
- » 110V 2.2 kW electric auxiliary motor
- » Hydraulic basket auto-leveling
- » 4 hydraulic outriggers with ground pressure sensors
- » Hour meter
- » 110 V AC EC electrical socket in the basket
- » Standard boom colours blue (RAL 5017) or white (RAL 9003)
- » Meets new ANSI standards
- » Gradeability approximately 31%
- » Electro-hydraulic steering from the ground with radio control
- » 4 stabilization areas with hydraulic placement