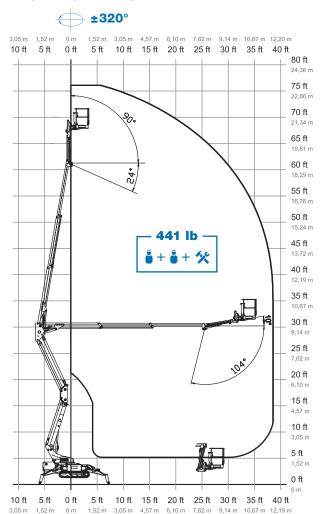

### **WORKING ENVELOPE**

# 75\* ft 39\* ft 68\* ft 4'3" x 2'3" x 3'7" 6393 lb

 $<sup>^{\</sup>star}$  outreach and height max values and repeatability can change within  $\pm\,3\%$  due to manufacturing variation and working condition.