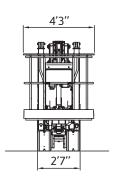

### **OUTRIGGER FOOTPRINT**

Versatile outrigger configuration

Doorway access

- » Articulated boom (two elements) + telescopic boom (main boom + 2 extension) + jib
- » Sigma boom articulation
- » 360° non continuous turret rotation on bearing turntable
- » Proportional electro-hydraulic controls in basket
- » Engine start and stop controls from basket
- » Aluminum basket available in single (2'6" x 2'3" x 3'7") or double (4'3" x 2'3" x 3'7") personnel sizes
- » 90° right + 90° left hydraulic basket rotation
- » Basket load sensing device
- » Wireless remote control
- » Dual drive with a maximum speed of 1.25 mph
- » Narrow outrigger configuration capability
- » Track width extends from 2'6" to 4'2"
- » 110V 2.2 kW electric auxiliary motor
- » Hydraulic basket auto-leveling
- » 4 hydraulic outriggers with ground pressure sensors
- » Hour meter
- » 110 V AC EC electrical socket in the basket
- » Standard boom colours blue (RAL 5017) or white (RAL 9003)
- » Meets new ANSI standards
- » Gradeability approximately 31%
- » Electro-hydraulic steering from the ground with radio control
- » 4 stabilization areas with hydraulic placement