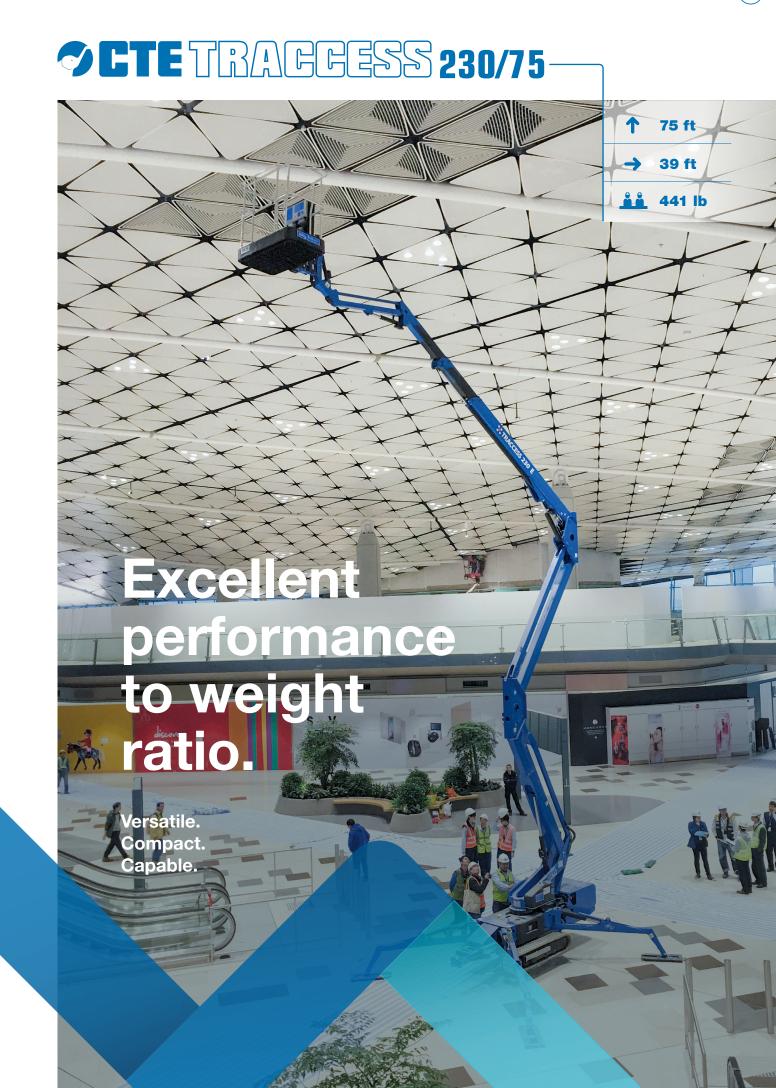

- 75 ft working height with compact mobile configuration
- 39 ft outreach at full basket capacity of 441 lb
- 6393 lb machine weight makes it easy to transport

Unrestricted working area

Optional Winch with 507 lb lifting capacity

# 75\* ft 39\* ft 68\* ft 4'3" x 2'3" x 3'7" 6393 lb