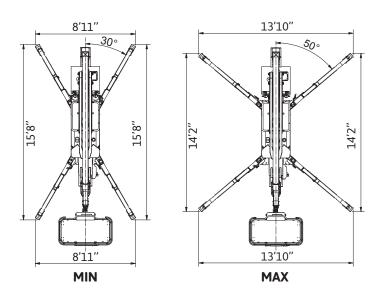

ve with a maximum speed of 1.25 mph
- » Narrow outrigger configuration capability
- » Track width extends from 2'6" to 4'2"
- » 110V 2.2 kW electric auxiliary motor
- » Hydraulic basket auto-leveling
- » 4 hydraulic outriggers with ground pressure sensors
- » Hour meter
- » 110 V AC EC electrical socket in the basket
- » Standard boom colours blue (RAL 5017) or white (RAL 9003)
- » Meets new ANSI standards
- » Gradeability approximately 31%
- » Electro-hydraulic steering from the ground with radio control
- » 4 stabilization areas with hydraulic placement





watch the video

### **ENGINES**

- » Honda 15 Hp gas engine
- » Kubota diesel engine
- » 48V 300 Ah Lithium battery





### **WORKING ENVELOPE**



# 75\* ft 39\* ft 68\* ft 4'3" x 2'3" x 3'7" 6393 lb

### **OUTRIGGER FOOTPRINT**



### **DIMENSIONS**





Product specifications are subject to change without notice or obligation. Technical features and drawings in this brochure are for illustrative purposes only \_TRACCESS 230/75 Imp - ed. 12/22

 $<sup>^{\</sup>star}$  outreach and height max values and repeatability can change within  $\pm\,3\%$  due to manufacturing variation and working condition.



## Track-mounted range from 42 ft to 88 ft



- Most versatile boom configuration
- Most compact machines in class
- Protected electrical & hydraulic systems
- User-friendly, intuitive controls
- **Easy maintenance**
- **Excellent boom stability during operation**
- Choice of engines and options



# We are CTE, one of the largest european companies in the aerial work platform industry.



**After sales** assistance