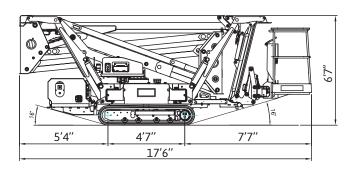

### **DIMENSIONS**

Product specifications are subject to change without notice or obligation. Technical features and drawings in this brochure are for illustrative purposes only \_TRACCESS 230/75 Imp - ed. 12/22

- 75 ft working height with compact mobile configuration
- 39 ft outreach at full basket capacity of 441 lb
- 6393 lb machine weight makes it easy to transport

Unrestricted working area

Optional Winch with 507 lb lifting capacity